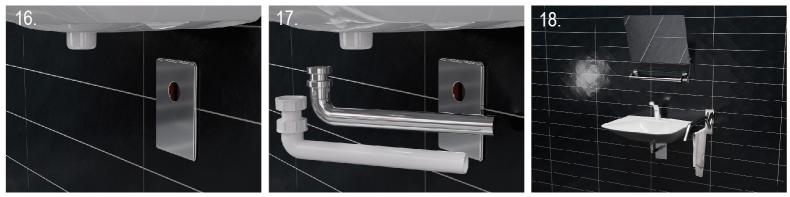

## HL4000.2 (Pic. 10 - 12)

HL4000.3 (Pic. 13 - 18)

HL4000.3 (Pic. 13 - 18)

+ HL134.1K o. HL134.1C

| ( | CAPACITY           | HL4000.1 and HL4000.2 – 2x 0,5 l/s, HL4000.3 – 0,6 l/s |
|---|--------------------|--------------------------------------------------------|
| I | INSTALLATION DEPTH | 70 - 115 mm                                            |
|   | COVER              | 120 x 166 mm                                           |
| 1 | PRICES             | See price list                                         |
| 1 | DELIVERY FROM:     | 1st of February 2016                                   |