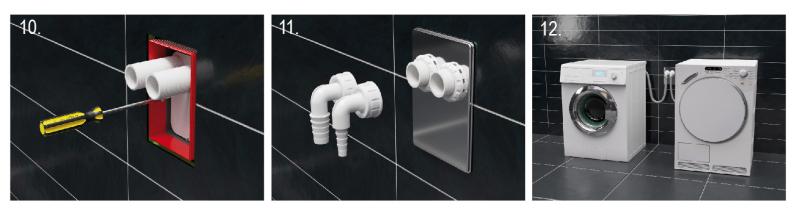

## HL4000.2 (Pic. 10 - 12)

HL4000.3 (Pic. 13 - 18)

HL4000.3 (Pic. 13 - 18)

+ HL134.1K o. HL134.1C

| ( | CAPACITY           | HL4000.1 and HL4000.2 – 2x 0,5 l/s, HL4000.3 – 0,6 l/s |
|---|--------------------|--------------------------------------------------------|
| I | INSTALLATION DEPTH | 70 - 115 mm                                            |
|   | COVER              | 120 x 166 mm                                           |
| 1 | PRICES             | See price list                                         |
| 1 | DELIVERY FROM:     | 1st of February 2016                                   |