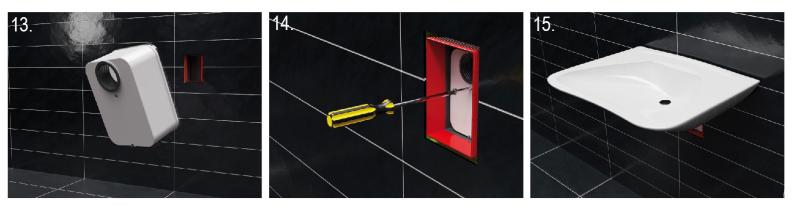

## HL4000.2 (Pic. 10 - 12)

HL4000.3 (Pic. 13 - 18)

HL4000.3 (Pic. 13 - 18)

+ HL134.1K o. HL134.1C

| ( | CAPACITY           | HL4000.1 and HL4000.2 – 2x 0,5 l/s, HL4000.3 – 0,6 l/s |
|---|--------------------|--------------------------------------------------------|
| I | INSTALLATION DEPTH | 70 - 115 mm                                            |
|   | COVER              | 120 x 166 mm                                           |
| 1 | PRICES             | See price list                                         |
| 1 | DELIVERY FROM:     | 1st of February 2016                                   |