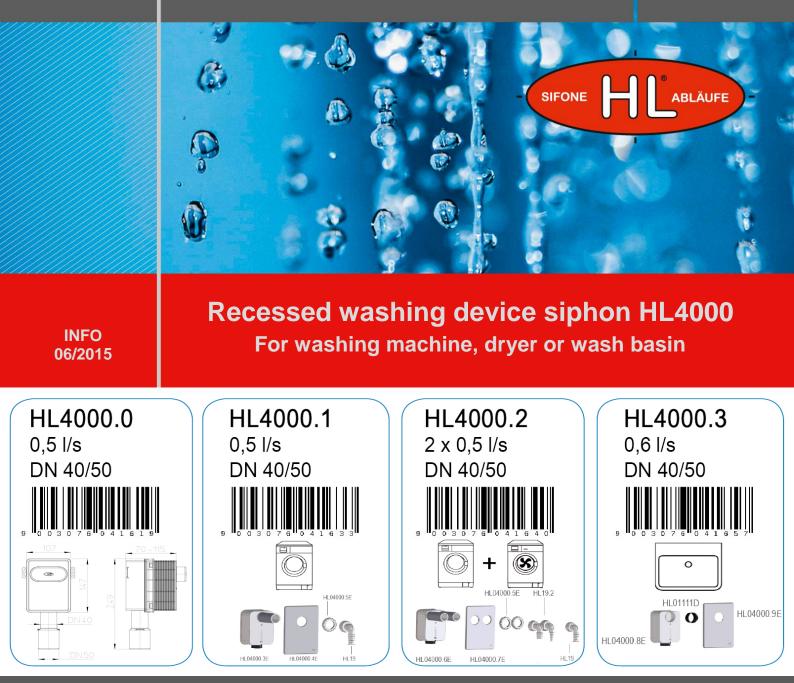

## Product description

The products, mentioned above, are recessed siphons, which may be used for different purposes: ONE corpus (HL4000.0) may be upgraded later on for different applications.

For ONE washing machine: HL4000.0 corpus + HL 4000.1 Single-Upgrade-kit

For washing machine and clothes dryer: HL4000.0 corpus + HL4000.2 **Double-** Upgrade-kit

Or as recessed wash basin siphon: HL4000.0 corpus + HL4000.3 Wash basin- Upgrade-kit

## **Advantages**

- ONE corpus may be completed later on, according to the needs of the end-user
- High availability of the (at the first) needed corpus at the wholesaler or installer
- All visible parts are delivered, when finishing the room and may therefore not get dirty, destroyed or lost
- Perfect cleaning of the removable siphon cartridge
- Transparent backside of the cartridge makes it easy to detect possible contaminations
- Plugging: Wide access to the waste pipe (e.g. with a cleaning eye)